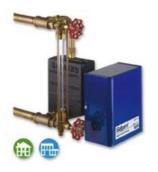

Product Name: Safgard 711 and 724 Series Low Water Cut-Off

Product Residential and Commercial Applications Safgard 711 and 724 Series Low Water Cut-Off for Sight Glass

**Description:** Attachment Two Probe Design Automatic Reset Includes Quick Hook-up Fittings for 8" to 14" Sight Glasses.

**Manufacturer:** Safgard™

Item Name: Safgard 711 and 724 Series Low Water Cut-Off

Item Description: Residential and Commercial Applications Safgard 711 and 724 Series Low Water Cut-Off for Sight Glass

Attachment Two Probe Design Automatic Reset Includes Quick Hook-up Fittings for 8" to 14" Sight Glasses.